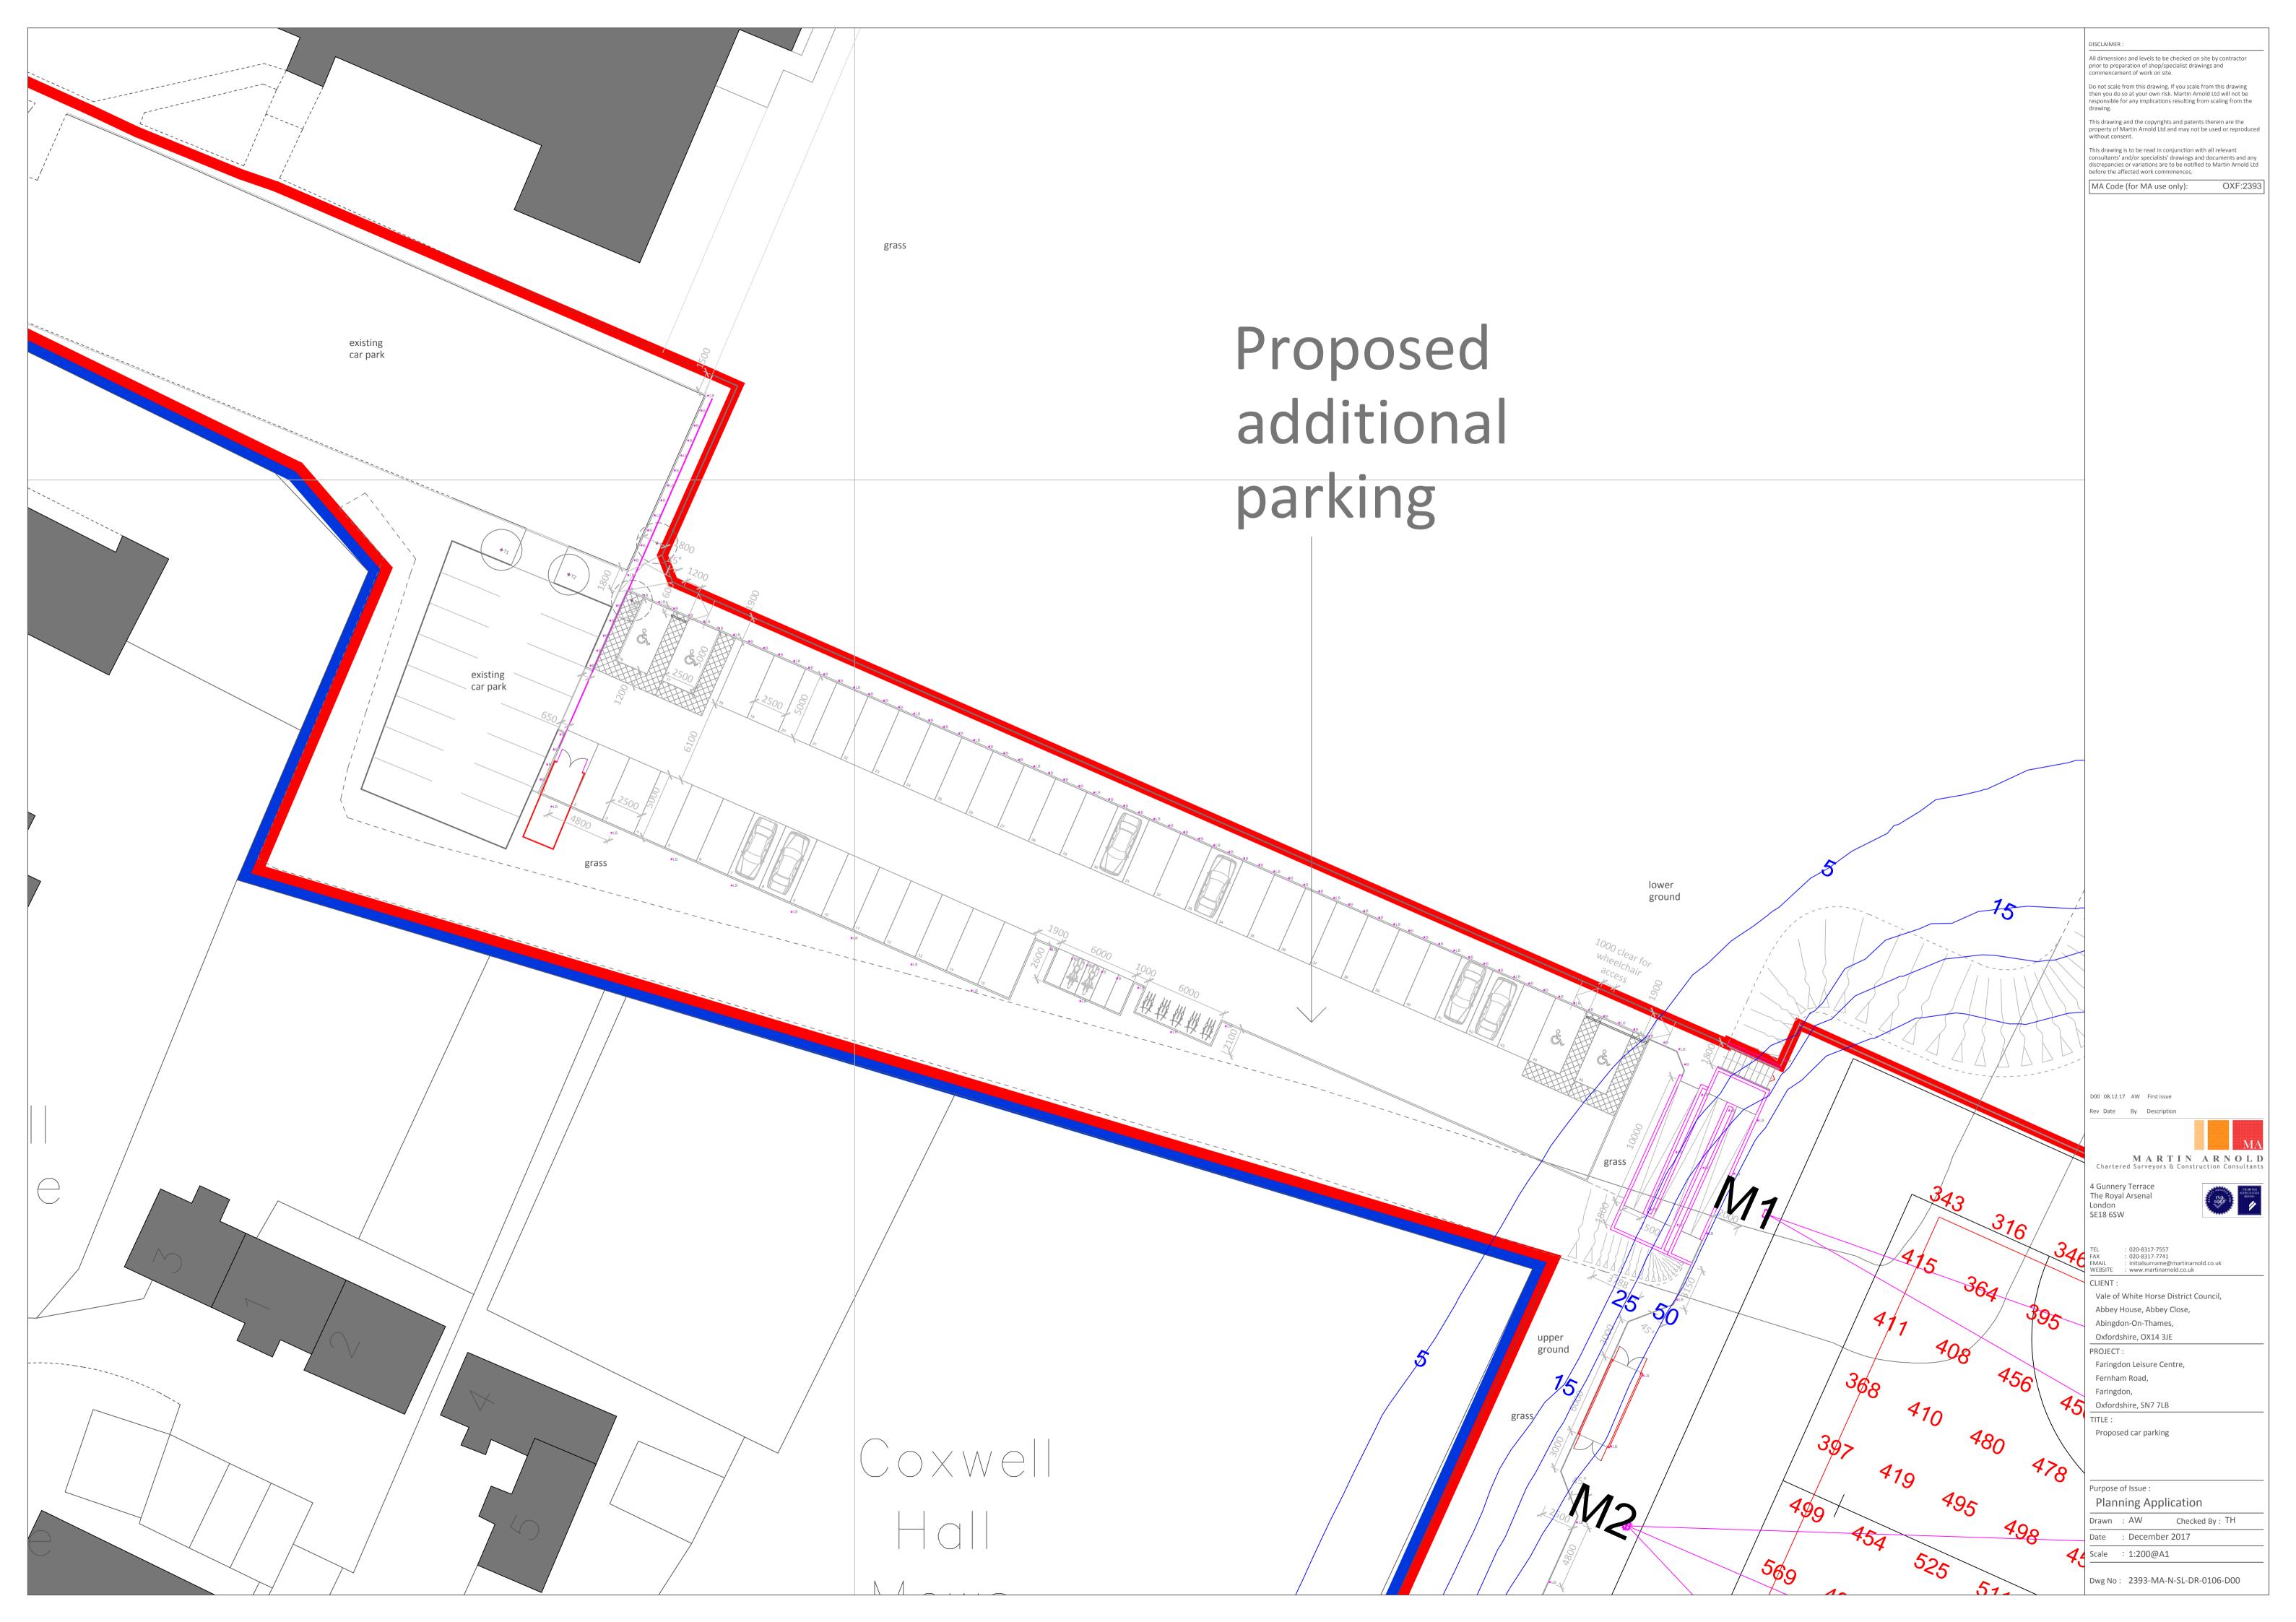

BLUE LINE DENOTES SITE OWNERSHIP RED LINE DENOTES PROPOSED SITE BOUNDARY

|           | DISCLAIMER :                                                                                                                                                                                                                                                                                                                                                                                                                                                              |
|-----------|---------------------------------------------------------------------------------------------------------------------------------------------------------------------------------------------------------------------------------------------------------------------------------------------------------------------------------------------------------------------------------------------------------------------------------------------------------------------------|
|           | All dimensions and levels to be checked on site by contractor<br>prior to preparation of shop/specialist drawings and<br>commencement of work on site.                                                                                                                                                                                                                                                                                                                    |
|           | Do not scale from this drawing. If you scale from this drawing then you do so at your own risk. Martin Arnold Ltd will not be                                                                                                                                                                                                                                                                                                                                             |
|           | responsible for any implications resulting from scaling from the drawing.                                                                                                                                                                                                                                                                                                                                                                                                 |
|           | This drawing and the copyrights and patents therein are the<br>property of Martin Arnold Ltd and may not be used or reproduced<br>without consent.                                                                                                                                                                                                                                                                                                                        |
|           | This drawing is to be read in conjunction with all relevant                                                                                                                                                                                                                                                                                                                                                                                                               |
|           | consultants' and/or specialists' drawings and documents and any<br>discrepancies or variations are to be notified to Martin Arnold Ltd<br>before the affected work commmences.                                                                                                                                                                                                                                                                                            |
|           | MA Code (for MA use only): OXF:2393                                                                                                                                                                                                                                                                                                                                                                                                                                       |
|           |                                                                                                                                                                                                                                                                                                                                                                                                                                                                           |
|           |                                                                                                                                                                                                                                                                                                                                                                                                                                                                           |
|           |                                                                                                                                                                                                                                                                                                                                                                                                                                                                           |
| N         |                                                                                                                                                                                                                                                                                                                                                                                                                                                                           |
| 428927m   |                                                                                                                                                                                                                                                                                                                                                                                                                                                                           |
| 92        |                                                                                                                                                                                                                                                                                                                                                                                                                                                                           |
|           |                                                                                                                                                                                                                                                                                                                                                                                                                                                                           |
| 194602m   |                                                                                                                                                                                                                                                                                                                                                                                                                                                                           |
|           |                                                                                                                                                                                                                                                                                                                                                                                                                                                                           |
|           |                                                                                                                                                                                                                                                                                                                                                                                                                                                                           |
|           |                                                                                                                                                                                                                                                                                                                                                                                                                                                                           |
|           |                                                                                                                                                                                                                                                                                                                                                                                                                                                                           |
|           |                                                                                                                                                                                                                                                                                                                                                                                                                                                                           |
|           |                                                                                                                                                                                                                                                                                                                                                                                                                                                                           |
|           |                                                                                                                                                                                                                                                                                                                                                                                                                                                                           |
| /         |                                                                                                                                                                                                                                                                                                                                                                                                                                                                           |
|           |                                                                                                                                                                                                                                                                                                                                                                                                                                                                           |
|           |                                                                                                                                                                                                                                                                                                                                                                                                                                                                           |
| 945       |                                                                                                                                                                                                                                                                                                                                                                                                                                                                           |
|           |                                                                                                                                                                                                                                                                                                                                                                                                                                                                           |
|           |                                                                                                                                                                                                                                                                                                                                                                                                                                                                           |
|           |                                                                                                                                                                                                                                                                                                                                                                                                                                                                           |
|           |                                                                                                                                                                                                                                                                                                                                                                                                                                                                           |
|           |                                                                                                                                                                                                                                                                                                                                                                                                                                                                           |
|           |                                                                                                                                                                                                                                                                                                                                                                                                                                                                           |
|           |                                                                                                                                                                                                                                                                                                                                                                                                                                                                           |
|           |                                                                                                                                                                                                                                                                                                                                                                                                                                                                           |
|           |                                                                                                                                                                                                                                                                                                                                                                                                                                                                           |
| 944       |                                                                                                                                                                                                                                                                                                                                                                                                                                                                           |
| 944       |                                                                                                                                                                                                                                                                                                                                                                                                                                                                           |
|           |                                                                                                                                                                                                                                                                                                                                                                                                                                                                           |
|           |                                                                                                                                                                                                                                                                                                                                                                                                                                                                           |
|           |                                                                                                                                                                                                                                                                                                                                                                                                                                                                           |
|           |                                                                                                                                                                                                                                                                                                                                                                                                                                                                           |
|           |                                                                                                                                                                                                                                                                                                                                                                                                                                                                           |
|           |                                                                                                                                                                                                                                                                                                                                                                                                                                                                           |
|           |                                                                                                                                                                                                                                                                                                                                                                                                                                                                           |
|           |                                                                                                                                                                                                                                                                                                                                                                                                                                                                           |
|           |                                                                                                                                                                                                                                                                                                                                                                                                                                                                           |
| 943       |                                                                                                                                                                                                                                                                                                                                                                                                                                                                           |
|           |                                                                                                                                                                                                                                                                                                                                                                                                                                                                           |
|           |                                                                                                                                                                                                                                                                                                                                                                                                                                                                           |
|           | D00 27.09.17 as Site ownership and proposed site boundary lines amended. Purpose of issue.                                                                                                                                                                                                                                                                                                                                                                                |
|           | D00       27.09.17       as       Site ownership and proposed site boundary lines amended. Purpose of issue.         C03       24.05.16       nbv       Purpose of issue changed to 'COMMENT', double gates changed to single.         C02       12.05.16       nbv       Additional disabled parking bays added,note on temp markings added.         C01       02.05.16       nbv       Small exit g car park added,ramp shown,extg pitche titles added,bolliards shown. |
|           | C01 02.05.16 nbv Small extg car park added, ramp shown, extg pitche titles added, bolllards shown.<br>Rev Date By Description                                                                                                                                                                                                                                                                                                                                             |
|           |                                                                                                                                                                                                                                                                                                                                                                                                                                                                           |
|           | MA                                                                                                                                                                                                                                                                                                                                                                                                                                                                        |
|           | MARTIN ARNOLD<br>Chartered Surveyors & Construction Consultants                                                                                                                                                                                                                                                                                                                                                                                                           |
|           | 4 Gunnery Terrace                                                                                                                                                                                                                                                                                                                                                                                                                                                         |
|           | The Royal Arsenal<br>London<br>SE18 6SW                                                                                                                                                                                                                                                                                                                                                                                                                                   |
| _         |                                                                                                                                                                                                                                                                                                                                                                                                                                                                           |
|           | TEL : 020-8317-7557<br>FAX : 020-8317-7741                                                                                                                                                                                                                                                                                                                                                                                                                                |
| 」 194182m | EMAIL : initialsurname@martinarnold.co.uk<br>WEBSITE : www.martinarnold.co.uk                                                                                                                                                                                                                                                                                                                                                                                             |
| 4<br>2    | CLIENT :<br>Vale of White Horse District Council,                                                                                                                                                                                                                                                                                                                                                                                                                         |
| 08        | Abbey House, Abbey Close,                                                                                                                                                                                                                                                                                                                                                                                                                                                 |
| 8927m     | Abingdon-On-Thames,<br>Oxfordshire, OX14 3JE                                                                                                                                                                                                                                                                                                                                                                                                                              |
| ゴ         | PROJECT :                                                                                                                                                                                                                                                                                                                                                                                                                                                                 |
|           | Faringdon Leisure Centre,<br>Fernham Road,                                                                                                                                                                                                                                                                                                                                                                                                                                |
|           | Faringdon,                                                                                                                                                                                                                                                                                                                                                                                                                                                                |
|           | Oxfordshire, SN7 7LB<br>TITLE :                                                                                                                                                                                                                                                                                                                                                                                                                                           |
|           | TITLE :<br>Proposed Site Plan                                                                                                                                                                                                                                                                                                                                                                                                                                             |
|           |                                                                                                                                                                                                                                                                                                                                                                                                                                                                           |
|           |                                                                                                                                                                                                                                                                                                                                                                                                                                                                           |
|           | Purpose of Issue :                                                                                                                                                                                                                                                                                                                                                                                                                                                        |
|           | Planning Application Drawn : NBV Checked By : CL                                                                                                                                                                                                                                                                                                                                                                                                                          |
|           | Date : September 2017                                                                                                                                                                                                                                                                                                                                                                                                                                                     |
|           | Scale : 1:1250@A1                                                                                                                                                                                                                                                                                                                                                                                                                                                         |
|           | Dwg No : 2393-MA-N-SL-DR-0101-D00                                                                                                                                                                                                                                                                                                                                                                                                                                         |
|           |                                                                                                                                                                                                                                                                                                                                                                                                                                                                           |