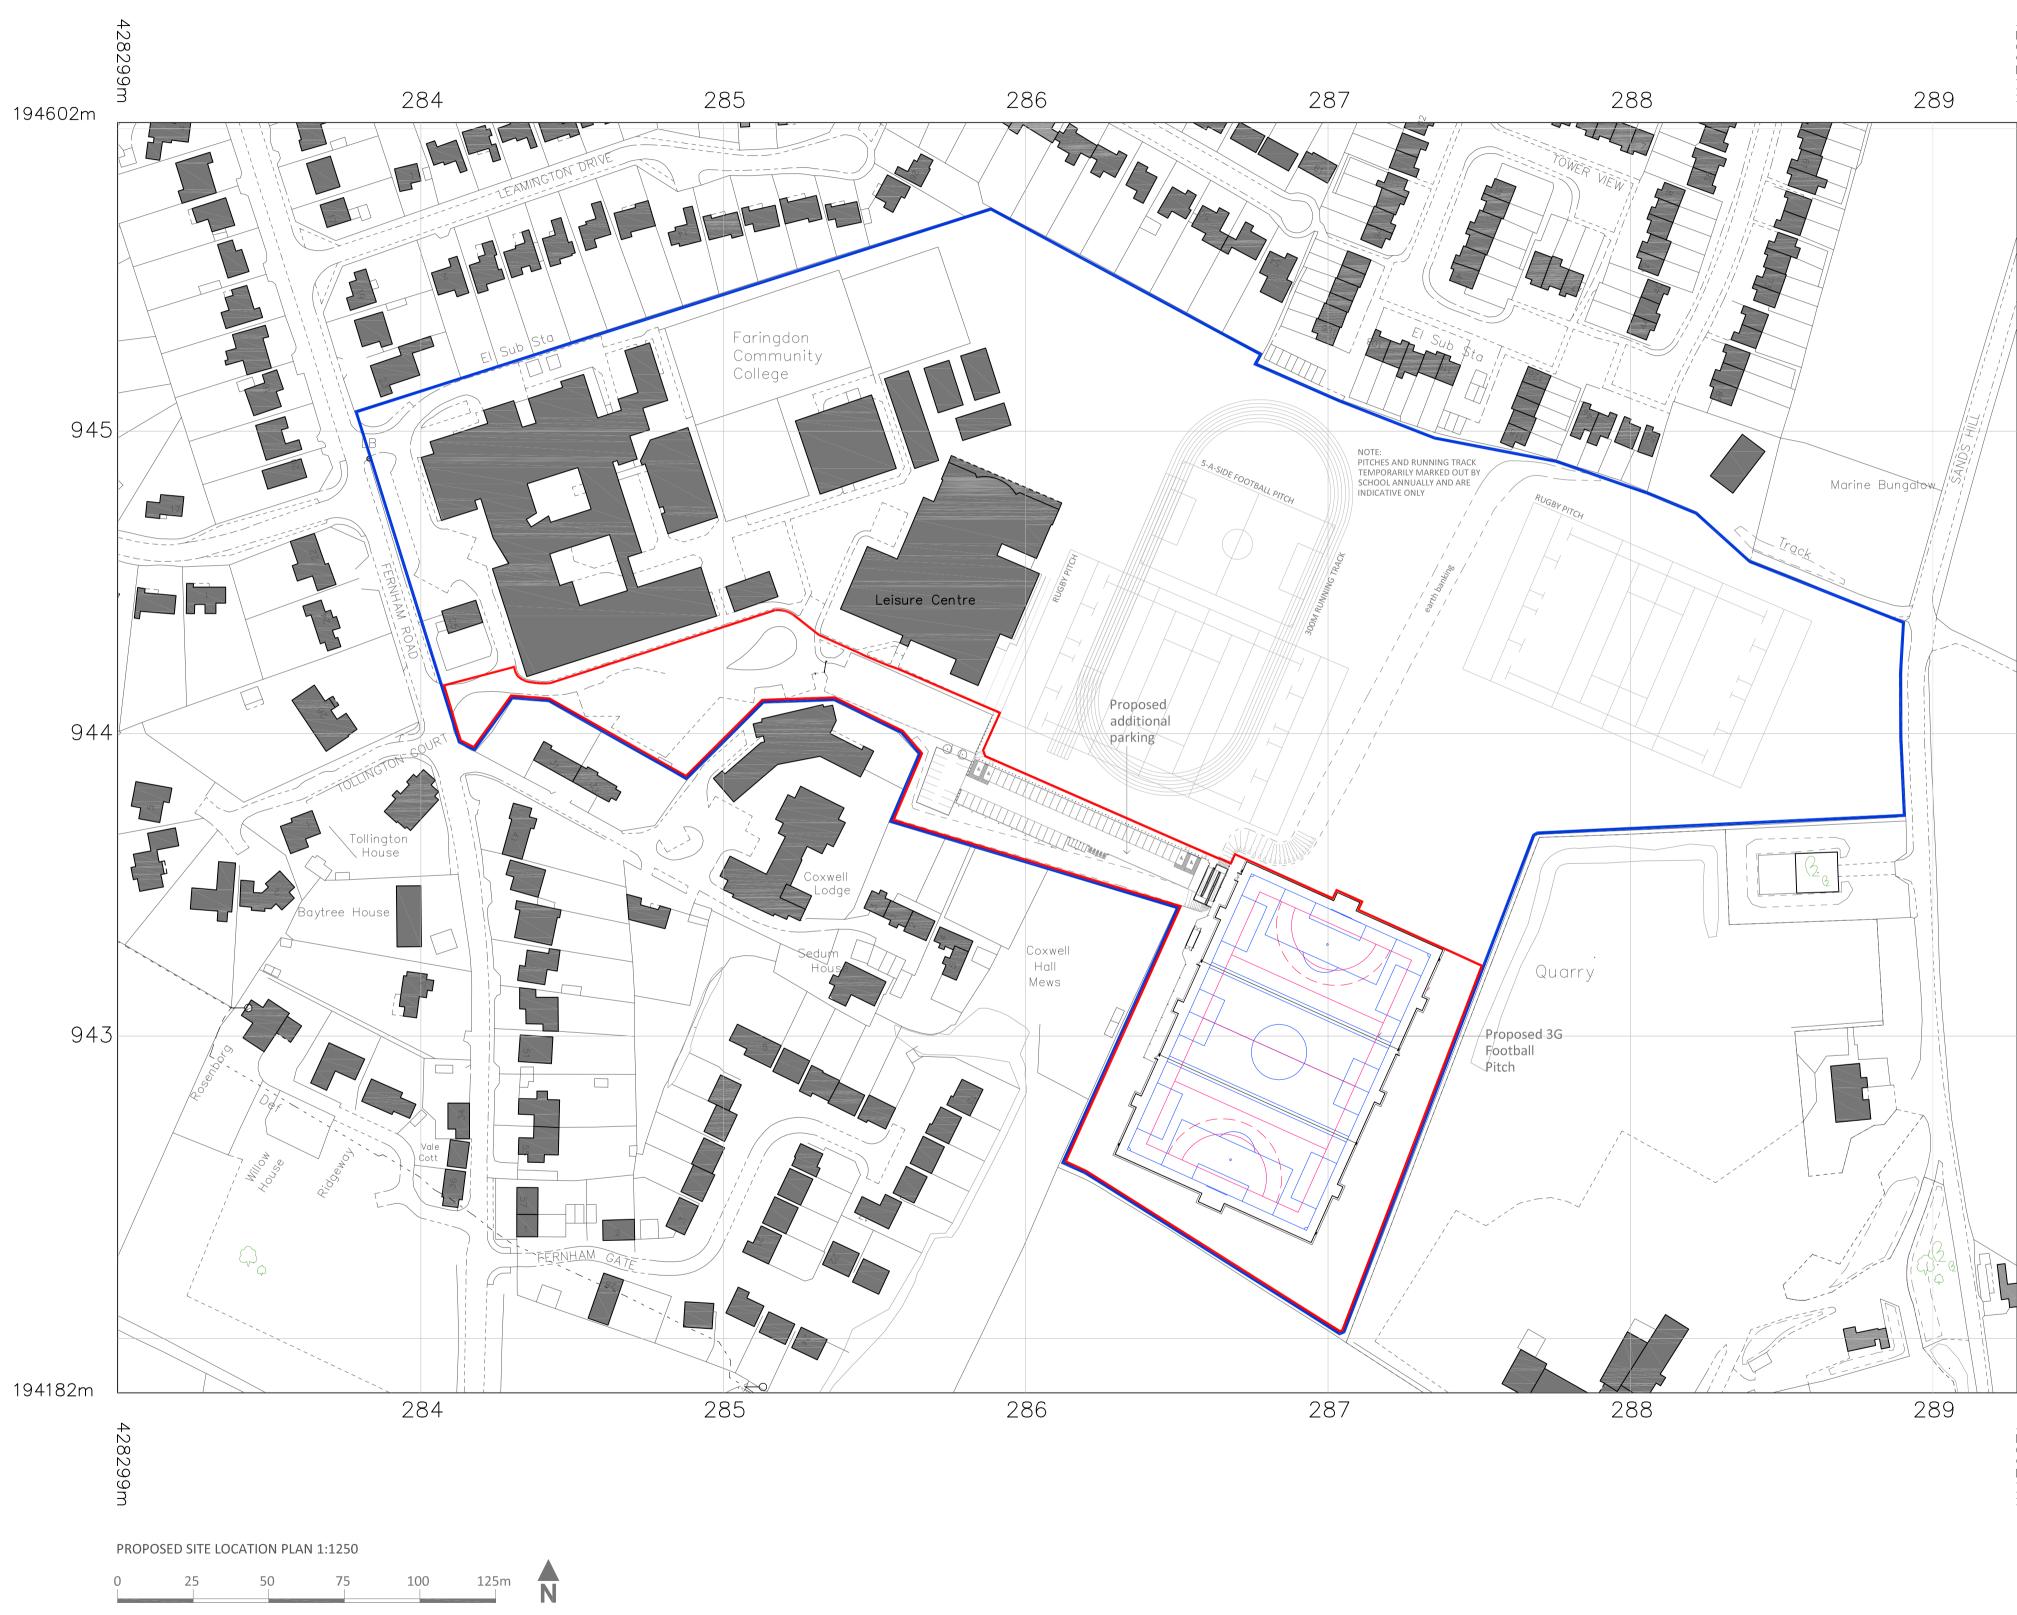

BLUE LINE DENOTES SITE OWNERSHIP RED LINE DENOTES PROPOSED SITE BOUNDARY

|           | DISCLAIMER :                                                                                                                                                                                                                                                                                                                                                                                                                                                              |
|-----------|---------------------------------------------------------------------------------------------------------------------------------------------------------------------------------------------------------------------------------------------------------------------------------------------------------------------------------------------------------------------------------------------------------------------------------------------------------------------------|
|           | All dimensions and levels to be checked on site by contractor<br>prior to preparation of shop/specialist drawings and<br>commencement of work on site.                                                                                                                                                                                                                                                                                                                    |
|           | Do not scale from this drawing. If you scale from this drawing then you do so at your own risk. Martin Arnold Ltd will not be                                                                                                                                                                                                                                                                                                                                             |
|           | responsible for any implications resulting from scaling from the drawing.                                                                                                                                                                                                                                                                                                                                                                                                 |
|           | This drawing and the copyrights and patents therein are the<br>property of Martin Arnold Ltd and may not be used or reproduced<br>without consent.                                                                                                                                                                                                                                                                                                                        |
|           | This drawing is to be read in conjunction with all relevant                                                                                                                                                                                                                                                                                                                                                                                                               |
|           | consultants' and/or specialists' drawings and documents and any<br>discrepancies or variations are to be notified to Martin Arnold Ltd<br>before the affected work commmences.                                                                                                                                                                                                                                                                                            |
|           | MA Code (for MA use only): OXF:2393                                                                                                                                                                                                                                                                                                                                                                                                                                       |
|           |                                                                                                                                                                                                                                                                                                                                                                                                                                                                           |
|           |                                                                                                                                                                                                                                                                                                                                                                                                                                                                           |
|           |                                                                                                                                                                                                                                                                                                                                                                                                                                                                           |
| N         |                                                                                                                                                                                                                                                                                                                                                                                                                                                                           |
| 428927m   |                                                                                                                                                                                                                                                                                                                                                                                                                                                                           |
| 92        |                                                                                                                                                                                                                                                                                                                                                                                                                                                                           |
|           |                                                                                                                                                                                                                                                                                                                                                                                                                                                                           |
| 194602m   |                                                                                                                                                                                                                                                                                                                                                                                                                                                                           |
|           |                                                                                                                                                                                                                                                                                                                                                                                                                                                                           |
|           |                                                                                                                                                                                                                                                                                                                                                                                                                                                                           |
|           |                                                                                                                                                                                                                                                                                                                                                                                                                                                                           |
|           |                                                                                                                                                                                                                                                                                                                                                                                                                                                                           |
|           |                                                                                                                                                                                                                                                                                                                                                                                                                                                                           |
|           |                                                                                                                                                                                                                                                                                                                                                                                                                                                                           |
|           |                                                                                                                                                                                                                                                                                                                                                                                                                                                                           |
| /         |                                                                                                                                                                                                                                                                                                                                                                                                                                                                           |
|           |                                                                                                                                                                                                                                                                                                                                                                                                                                                                           |
|           |                                                                                                                                                                                                                                                                                                                                                                                                                                                                           |
| 945       |                                                                                                                                                                                                                                                                                                                                                                                                                                                                           |
|           |                                                                                                                                                                                                                                                                                                                                                                                                                                                                           |
|           |                                                                                                                                                                                                                                                                                                                                                                                                                                                                           |
|           |                                                                                                                                                                                                                                                                                                                                                                                                                                                                           |
|           |                                                                                                                                                                                                                                                                                                                                                                                                                                                                           |
|           |                                                                                                                                                                                                                                                                                                                                                                                                                                                                           |
|           |                                                                                                                                                                                                                                                                                                                                                                                                                                                                           |
|           |                                                                                                                                                                                                                                                                                                                                                                                                                                                                           |
|           |                                                                                                                                                                                                                                                                                                                                                                                                                                                                           |
|           |                                                                                                                                                                                                                                                                                                                                                                                                                                                                           |
| 944       |                                                                                                                                                                                                                                                                                                                                                                                                                                                                           |
| 944       |                                                                                                                                                                                                                                                                                                                                                                                                                                                                           |
|           |                                                                                                                                                                                                                                                                                                                                                                                                                                                                           |
|           |                                                                                                                                                                                                                                                                                                                                                                                                                                                                           |
|           |                                                                                                                                                                                                                                                                                                                                                                                                                                                                           |
|           |                                                                                                                                                                                                                                                                                                                                                                                                                                                                           |
|           |                                                                                                                                                                                                                                                                                                                                                                                                                                                                           |
|           |                                                                                                                                                                                                                                                                                                                                                                                                                                                                           |
|           |                                                                                                                                                                                                                                                                                                                                                                                                                                                                           |
|           |                                                                                                                                                                                                                                                                                                                                                                                                                                                                           |
|           |                                                                                                                                                                                                                                                                                                                                                                                                                                                                           |
| 943       |                                                                                                                                                                                                                                                                                                                                                                                                                                                                           |
|           |                                                                                                                                                                                                                                                                                                                                                                                                                                                                           |
|           |                                                                                                                                                                                                                                                                                                                                                                                                                                                                           |
|           | D00 27.09.17 as Site ownership and proposed site boundary lines amended. Purpose of issue.                                                                                                                                                                                                                                                                                                                                                                                |
|           | D00       27.09.17       as       Site ownership and proposed site boundary lines amended. Purpose of issue.         C03       24.05.16       nbv       Purpose of issue changed to 'COMMENT', double gates changed to single.         C02       12.05.16       nbv       Additional disabled parking bays added,note on temp markings added.         C01       02.05.16       nbv       Small exit g car park added,ramp shown,extg pitche titles added,bolliards shown. |
|           | C01 02.05.16 nbv Small extg car park added, ramp shown, extg pitche titles added, bolllards shown.<br>Rev Date By Description                                                                                                                                                                                                                                                                                                                                             |
|           |                                                                                                                                                                                                                                                                                                                                                                                                                                                                           |
|           | MA                                                                                                                                                                                                                                                                                                                                                                                                                                                                        |
|           | MARTIN ARNOLD<br>Chartered Surveyors & Construction Consultants                                                                                                                                                                                                                                                                                                                                                                                                           |
|           | 4 Gunnery Terrace                                                                                                                                                                                                                                                                                                                                                                                                                                                         |
|           | The Royal Arsenal<br>London<br>SE18 6SW                                                                                                                                                                                                                                                                                                                                                                                                                                   |
| _         |                                                                                                                                                                                                                                                                                                                                                                                                                                                                           |
|           | TEL : 020-8317-7557<br>FAX : 020-8317-7741                                                                                                                                                                                                                                                                                                                                                                                                                                |
| 」 194182m | EMAIL : initialsurname@martinarnold.co.uk<br>WEBSITE : www.martinarnold.co.uk                                                                                                                                                                                                                                                                                                                                                                                             |
| 4<br>2    | CLIENT :<br>Vale of White Horse District Council,                                                                                                                                                                                                                                                                                                                                                                                                                         |
| 08        | Abbey House, Abbey Close,                                                                                                                                                                                                                                                                                                                                                                                                                                                 |
| 8927m     | Abingdon-On-Thames,<br>Oxfordshire, OX14 3JE                                                                                                                                                                                                                                                                                                                                                                                                                              |
| ゴ         | PROJECT :                                                                                                                                                                                                                                                                                                                                                                                                                                                                 |
|           | Faringdon Leisure Centre,<br>Fernham Road,                                                                                                                                                                                                                                                                                                                                                                                                                                |
|           | Faringdon,                                                                                                                                                                                                                                                                                                                                                                                                                                                                |
|           | Oxfordshire, SN7 7LB<br>TITLE :                                                                                                                                                                                                                                                                                                                                                                                                                                           |
|           | TITLE :<br>Proposed Site Plan                                                                                                                                                                                                                                                                                                                                                                                                                                             |
|           |                                                                                                                                                                                                                                                                                                                                                                                                                                                                           |
|           |                                                                                                                                                                                                                                                                                                                                                                                                                                                                           |
|           | Purpose of Issue :                                                                                                                                                                                                                                                                                                                                                                                                                                                        |
|           | Planning Application Drawn : NBV Checked By : CL                                                                                                                                                                                                                                                                                                                                                                                                                          |
|           | Date : September 2017                                                                                                                                                                                                                                                                                                                                                                                                                                                     |
|           | Scale : 1:1250@A1                                                                                                                                                                                                                                                                                                                                                                                                                                                         |
|           | Dwg No : 2393-MA-N-SL-DR-0101-D00                                                                                                                                                                                                                                                                                                                                                                                                                                         |
|           |                                                                                                                                                                                                                                                                                                                                                                                                                                                                           |