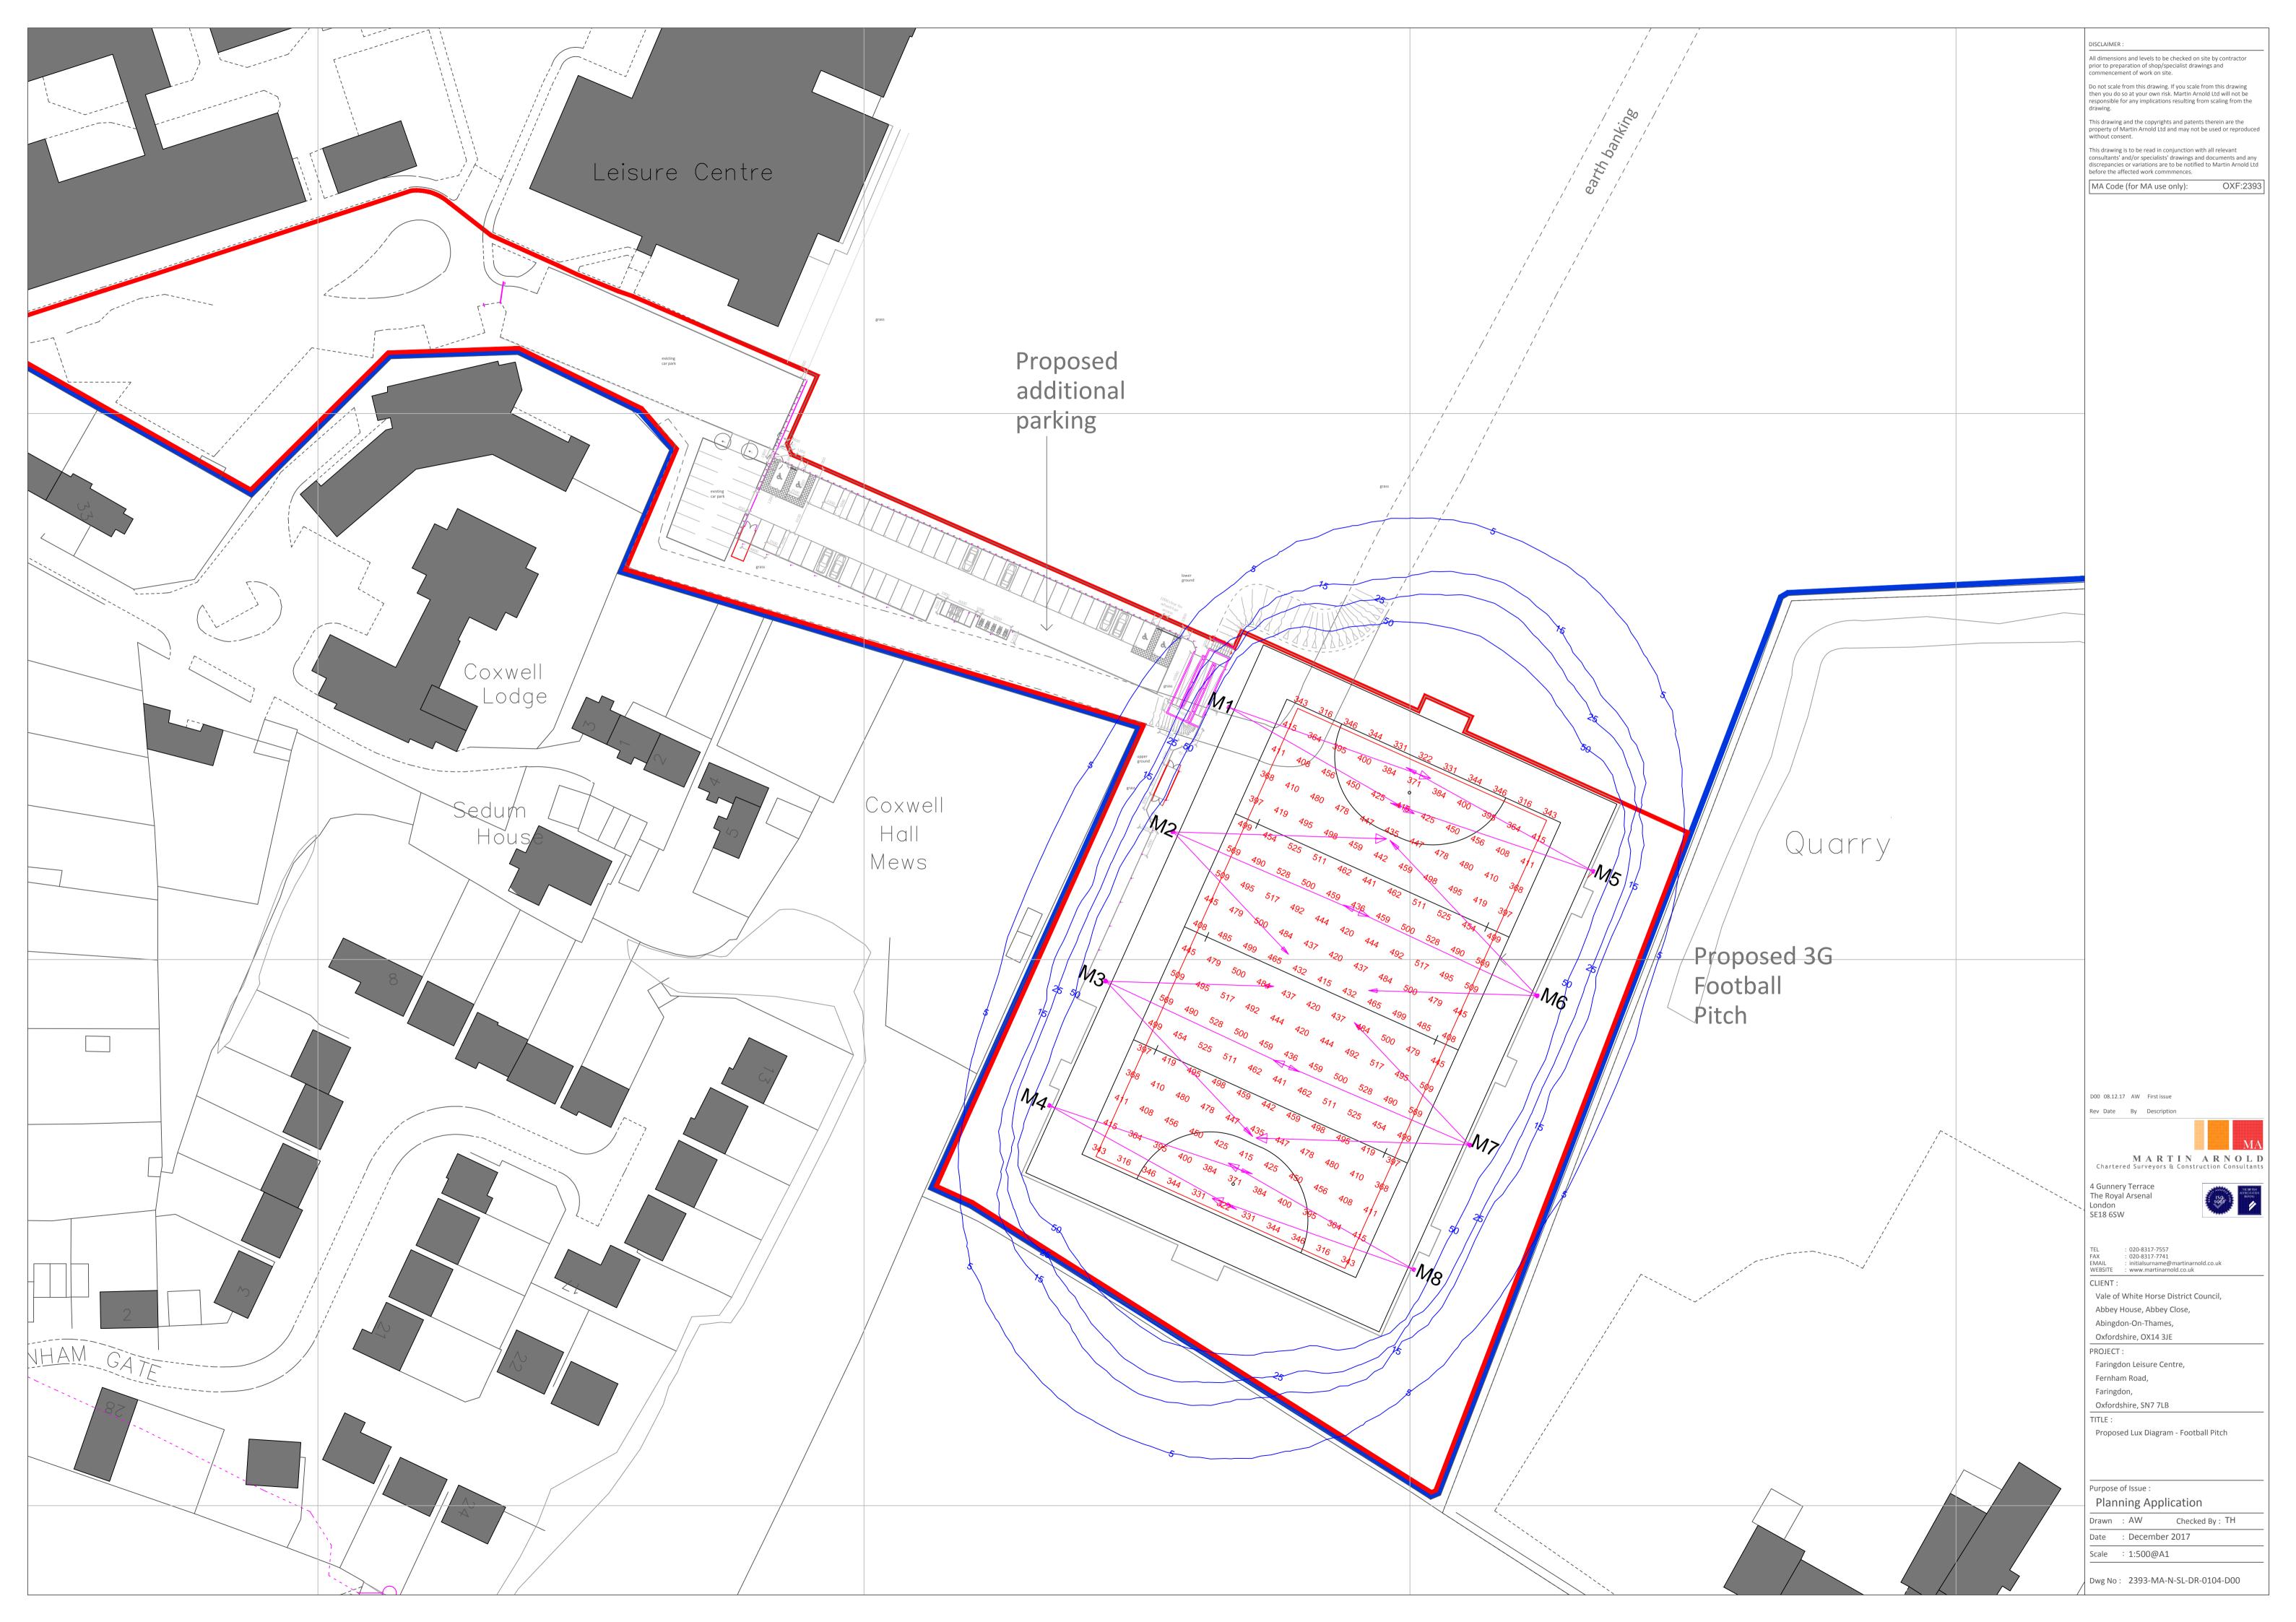

BLUE LINE DENOTES SITE OWNERSHIP RED LINE DENOTES PROPOSED SITE BOUNDARY

|           | DISCLAIMER :                                                                                                                                                                                                                                                                                                                                                                                                                                                              |
|-----------|---------------------------------------------------------------------------------------------------------------------------------------------------------------------------------------------------------------------------------------------------------------------------------------------------------------------------------------------------------------------------------------------------------------------------------------------------------------------------|
|           | All dimensions and levels to be checked on site by contractor<br>prior to preparation of shop/specialist drawings and<br>commencement of work on site.                                                                                                                                                                                                                                                                                                                    |
|           | Do not scale from this drawing. If you scale from this drawing then you do so at your own risk. Martin Arnold Ltd will not be                                                                                                                                                                                                                                                                                                                                             |
|           | responsible for any implications resulting from scaling from the drawing.                                                                                                                                                                                                                                                                                                                                                                                                 |
|           | This drawing and the copyrights and patents therein are the<br>property of Martin Arnold Ltd and may not be used or reproduced<br>without consent.                                                                                                                                                                                                                                                                                                                        |
|           | This drawing is to be read in conjunction with all relevant                                                                                                                                                                                                                                                                                                                                                                                                               |
|           | consultants' and/or specialists' drawings and documents and any<br>discrepancies or variations are to be notified to Martin Arnold Ltd<br>before the affected work commmences.                                                                                                                                                                                                                                                                                            |
|           | MA Code (for MA use only): OXF:2393                                                                                                                                                                                                                                                                                                                                                                                                                                       |
|           |                                                                                                                                                                                                                                                                                                                                                                                                                                                                           |
|           |                                                                                                                                                                                                                                                                                                                                                                                                                                                                           |
|           |                                                                                                                                                                                                                                                                                                                                                                                                                                                                           |
| N         |                                                                                                                                                                                                                                                                                                                                                                                                                                                                           |
| 428927m   |                                                                                                                                                                                                                                                                                                                                                                                                                                                                           |
| 92        |                                                                                                                                                                                                                                                                                                                                                                                                                                                                           |
|           |                                                                                                                                                                                                                                                                                                                                                                                                                                                                           |
| 194602m   |                                                                                                                                                                                                                                                                                                                                                                                                                                                                           |
|           |                                                                                                                                                                                                                                                                                                                                                                                                                                                                           |
|           |                                                                                                                                                                                                                                                                                                                                                                                                                                                                           |
|           |                                                                                                                                                                                                                                                                                                                                                                                                                                                                           |
|           |                                                                                                                                                                                                                                                                                                                                                                                                                                                                           |
|           |                                                                                                                                                                                                                                                                                                                                                                                                                                                                           |
|           |                                                                                                                                                                                                                                                                                                                                                                                                                                                                           |
|           |                                                                                                                                                                                                                                                                                                                                                                                                                                                                           |
| /         |                                                                                                                                                                                                                                                                                                                                                                                                                                                                           |
|           |                                                                                                                                                                                                                                                                                                                                                                                                                                                                           |
|           |                                                                                                                                                                                                                                                                                                                                                                                                                                                                           |
| 945       |                                                                                                                                                                                                                                                                                                                                                                                                                                                                           |
|           |                                                                                                                                                                                                                                                                                                                                                                                                                                                                           |
|           |                                                                                                                                                                                                                                                                                                                                                                                                                                                                           |
|           |                                                                                                                                                                                                                                                                                                                                                                                                                                                                           |
|           |                                                                                                                                                                                                                                                                                                                                                                                                                                                                           |
|           |                                                                                                                                                                                                                                                                                                                                                                                                                                                                           |
|           |                                                                                                                                                                                                                                                                                                                                                                                                                                                                           |
|           |                                                                                                                                                                                                                                                                                                                                                                                                                                                                           |
|           |                                                                                                                                                                                                                                                                                                                                                                                                                                                                           |
|           |                                                                                                                                                                                                                                                                                                                                                                                                                                                                           |
| 944       |                                                                                                                                                                                                                                                                                                                                                                                                                                                                           |
| 944       |                                                                                                                                                                                                                                                                                                                                                                                                                                                                           |
|           |                                                                                                                                                                                                                                                                                                                                                                                                                                                                           |
|           |                                                                                                                                                                                                                                                                                                                                                                                                                                                                           |
|           |                                                                                                                                                                                                                                                                                                                                                                                                                                                                           |
|           |                                                                                                                                                                                                                                                                                                                                                                                                                                                                           |
|           |                                                                                                                                                                                                                                                                                                                                                                                                                                                                           |
|           |                                                                                                                                                                                                                                                                                                                                                                                                                                                                           |
|           |                                                                                                                                                                                                                                                                                                                                                                                                                                                                           |
|           |                                                                                                                                                                                                                                                                                                                                                                                                                                                                           |
|           |                                                                                                                                                                                                                                                                                                                                                                                                                                                                           |
| 943       |                                                                                                                                                                                                                                                                                                                                                                                                                                                                           |
|           |                                                                                                                                                                                                                                                                                                                                                                                                                                                                           |
|           |                                                                                                                                                                                                                                                                                                                                                                                                                                                                           |
|           | D00 27.09.17 as Site ownership and proposed site boundary lines amended. Purpose of issue.                                                                                                                                                                                                                                                                                                                                                                                |
|           | D00       27.09.17       as       Site ownership and proposed site boundary lines amended. Purpose of issue.         C03       24.05.16       nbv       Purpose of issue changed to 'COMMENT', double gates changed to single.         C02       12.05.16       nbv       Additional disabled parking bays added,note on temp markings added.         C01       02.05.16       nbv       Small exit g car park added,ramp shown,extg pitche titles added,bolliards shown. |
|           | C01 02.05.16 nbv Small extg car park added, ramp shown, extg pitche titles added, bolllards shown.<br>Rev Date By Description                                                                                                                                                                                                                                                                                                                                             |
|           |                                                                                                                                                                                                                                                                                                                                                                                                                                                                           |
|           | MA                                                                                                                                                                                                                                                                                                                                                                                                                                                                        |
|           | MARTIN ARNOLD<br>Chartered Surveyors & Construction Consultants                                                                                                                                                                                                                                                                                                                                                                                                           |
|           | 4 Gunnery Terrace                                                                                                                                                                                                                                                                                                                                                                                                                                                         |
|           | The Royal Arsenal<br>London<br>SE18 6SW                                                                                                                                                                                                                                                                                                                                                                                                                                   |
| _         |                                                                                                                                                                                                                                                                                                                                                                                                                                                                           |
|           | TEL : 020-8317-7557<br>FAX : 020-8317-7741                                                                                                                                                                                                                                                                                                                                                                                                                                |
| 」 194182m | EMAIL : initialsurname@martinarnold.co.uk<br>WEBSITE : www.martinarnold.co.uk                                                                                                                                                                                                                                                                                                                                                                                             |
| 4<br>2    | CLIENT :<br>Vale of White Horse District Council,                                                                                                                                                                                                                                                                                                                                                                                                                         |
| 08        | Abbey House, Abbey Close,                                                                                                                                                                                                                                                                                                                                                                                                                                                 |
| 8927m     | Abingdon-On-Thames,<br>Oxfordshire, OX14 3JE                                                                                                                                                                                                                                                                                                                                                                                                                              |
| ゴ         | PROJECT :                                                                                                                                                                                                                                                                                                                                                                                                                                                                 |
|           | Faringdon Leisure Centre,<br>Fernham Road,                                                                                                                                                                                                                                                                                                                                                                                                                                |
|           | Faringdon,                                                                                                                                                                                                                                                                                                                                                                                                                                                                |
|           | Oxfordshire, SN7 7LB<br>TITLE :                                                                                                                                                                                                                                                                                                                                                                                                                                           |
|           | TITLE :<br>Proposed Site Plan                                                                                                                                                                                                                                                                                                                                                                                                                                             |
|           |                                                                                                                                                                                                                                                                                                                                                                                                                                                                           |
|           |                                                                                                                                                                                                                                                                                                                                                                                                                                                                           |
|           | Purpose of Issue :                                                                                                                                                                                                                                                                                                                                                                                                                                                        |
|           | Planning Application Drawn : NBV Checked By : CL                                                                                                                                                                                                                                                                                                                                                                                                                          |
|           | Date : September 2017                                                                                                                                                                                                                                                                                                                                                                                                                                                     |
|           | Scale : 1:1250@A1                                                                                                                                                                                                                                                                                                                                                                                                                                                         |
|           | Dwg No : 2393-MA-N-SL-DR-0101-D00                                                                                                                                                                                                                                                                                                                                                                                                                                         |
|           |                                                                                                                                                                                                                                                                                                                                                                                                                                                                           |