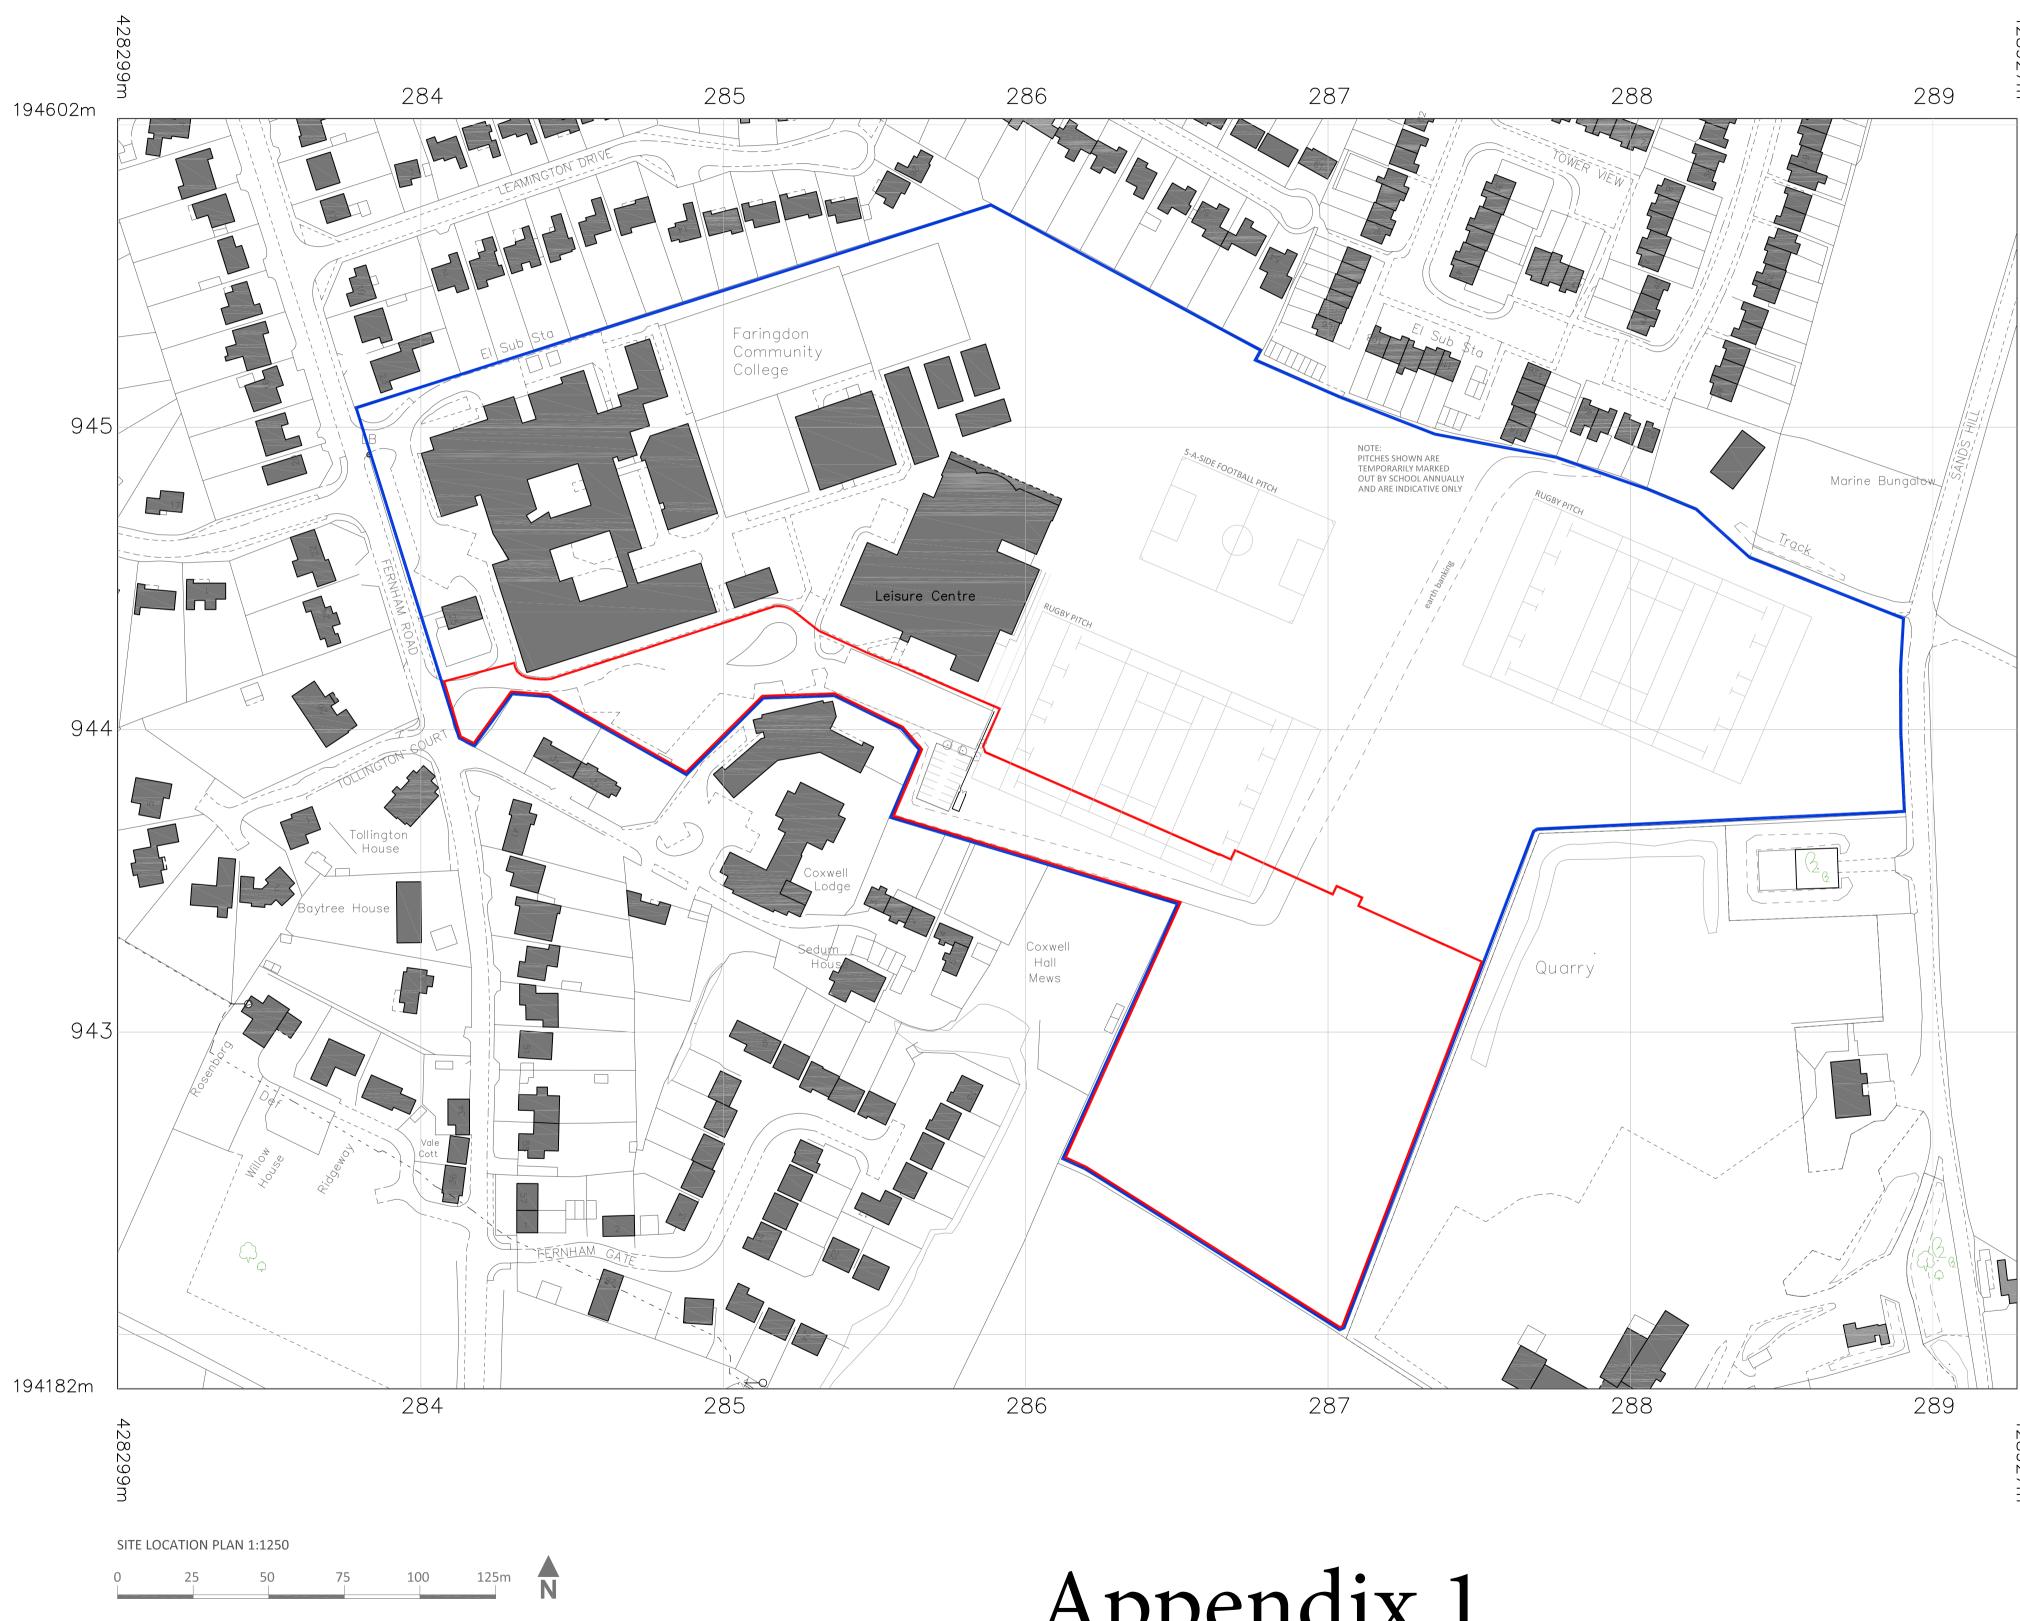

BLUE LINE DENOTES SITE OWNERSHIP RED LINE DENOTES PROPOSED SITE BOUNDARY

## Appendix 1

|                    | DISCLAIMER :         All dimensions and levels to be checked on site by contractor prior to preparation of shop/specialist drawings and commencement of work on site.         Do not scale from this drawing. If you scale from this drawing then you do so at your own risk. Martin Arnold Ltd will not be responsible for any implications resulting from scaling from the drawing.         This drawing and the copyrights and patents therein are the property of Martin Arnold Ltd and may not be used or reproduced without consent.         This drawing is to be read in conjunction with all relevant consultants' and/or specialists' drawings and documents and any discrepancies or variations are to be notified to Martin Arnold Ltd before the affected work commences.         MA Code (for MA use only):       OXF:2393 |
|--------------------|------------------------------------------------------------------------------------------------------------------------------------------------------------------------------------------------------------------------------------------------------------------------------------------------------------------------------------------------------------------------------------------------------------------------------------------------------------------------------------------------------------------------------------------------------------------------------------------------------------------------------------------------------------------------------------------------------------------------------------------------------------------------------------------------------------------------------------------|
| 428927m<br>194602m |                                                                                                                                                                                                                                                                                                                                                                                                                                                                                                                                                                                                                                                                                                                                                                                                                                          |
|                    |                                                                                                                                                                                                                                                                                                                                                                                                                                                                                                                                                                                                                                                                                                                                                                                                                                          |
| 945                |                                                                                                                                                                                                                                                                                                                                                                                                                                                                                                                                                                                                                                                                                                                                                                                                                                          |
|                    |                                                                                                                                                                                                                                                                                                                                                                                                                                                                                                                                                                                                                                                                                                                                                                                                                                          |
| 944                |                                                                                                                                                                                                                                                                                                                                                                                                                                                                                                                                                                                                                                                                                                                                                                                                                                          |
|                    |                                                                                                                                                                                                                                                                                                                                                                                                                                                                                                                                                                                                                                                                                                                                                                                                                                          |
| 943                | D00 27.09.17 as Site ownership line changed to blue and note.                                                                                                                                                                                                                                                                                                                                                                                                                                                                                                                                                                                                                                                                                                                                                                            |
|                    | D00       27.09.17       as       Site ownership line changed to blue and note. added. Dwg title and purpose of issue amended.         C03       20.05.16       nbv       Purpose of issue changed to 'COMNENT', mini-soccer pitch location adjusted.         C02       12.05.16       nbv       Sports provision revised,note about temporary pitch markings added.         C01       02.05.16       nbv       Sports pitch locations revised,titles added,size of running track altered,small car park bays added.         Rev       Date       By       Description         MARTIN ARNOLD       Chartered Surveyors & Construction Consultants         4 Gunnery Terrace       Permage                                                                                                                                                |
| 194182m            | The Royal Arsenal<br>London<br>SE18 6SW<br>TEL : 020-8317-7557<br>FAX : 020-8317-7757<br>EMAIL : initialsurname@martinarnold.co.uk<br>WEBSITE : www.martinarnold.co.uk                                                                                                                                                                                                                                                                                                                                                                                                                                                                                                                                                                                                                                                                   |
| 428927m            | WEBSITE       : www.martinarnold.co.uk         CLIENT :       Vale of White Horse District Council,         Abbey House, Abbey Close,       Abingdon-On-Thames,         Oxfordshire, OX14 3JE       PROJECT :         Faringdon Leisure Centre,       Fernham Road,         Faringdon,       Oxfordshire, SN7 7LB         TITLE :       Existing Site Location Plan                                                                                                                                                                                                                                                                                                                                                                                                                                                                      |
|                    | Purpose of Issue :         Planning Application         Drawn       :       NBV/AS       Checked By :       CL         Date       :       September 2017         Scale       :       1:1250@A1         Dwg No :       2393-MA-E-SL-DR-0100-D00                                                                                                                                                                                                                                                                                                                                                                                                                                                                                                                                                                                           |